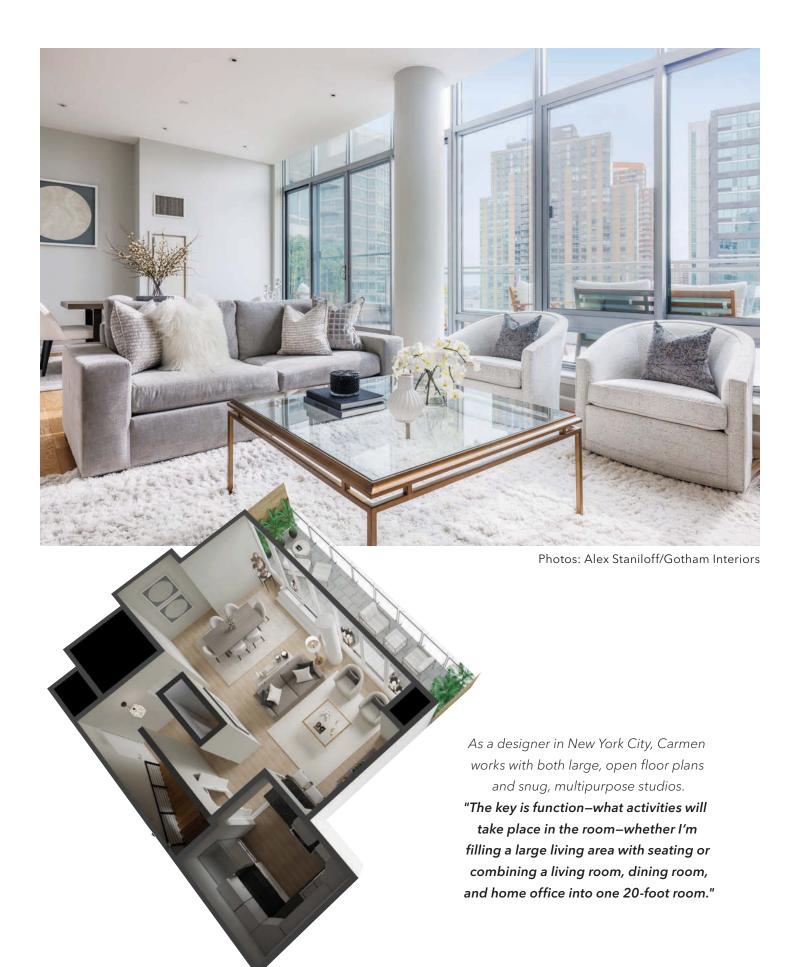

#### INTERIOR DESIGN with the future in mind

Carmen Caceres's journey as an interior designer began when she worked as a set decorator on films and in TV series. "I saw the happiness on people's faces that came from having a home that's beautiful and comfortable," she says. "I wanted to create rooms that went on forever instead of rooms that were taken down after a show ended."

**Carmen Caceres** EA Spirit Award winner: Design Portfolio Excellence New York City, NY

Although she creates designs for any style sensibility, many of Carmen's clients define "beautiful and comfortable" as modern and effortless. "My clients have hectic schedules and hectic lives, so they want something peaceful and minimalistic at home. I try to think about what their needs are now as well as five and ten years from now."

By gearing clients toward neutrals, particularly with large investment pieces, Carmen creates a design base that they can build upon for years to come. She brings in color and texture in textiles and accents; when clients' needs change, they can switch up those items without switching out their furniture.

Ethan Allen designers like Carmen can set the scene in your home for both the here and now and the years to come. Start designing the future of your homebook a complimentary design session today!