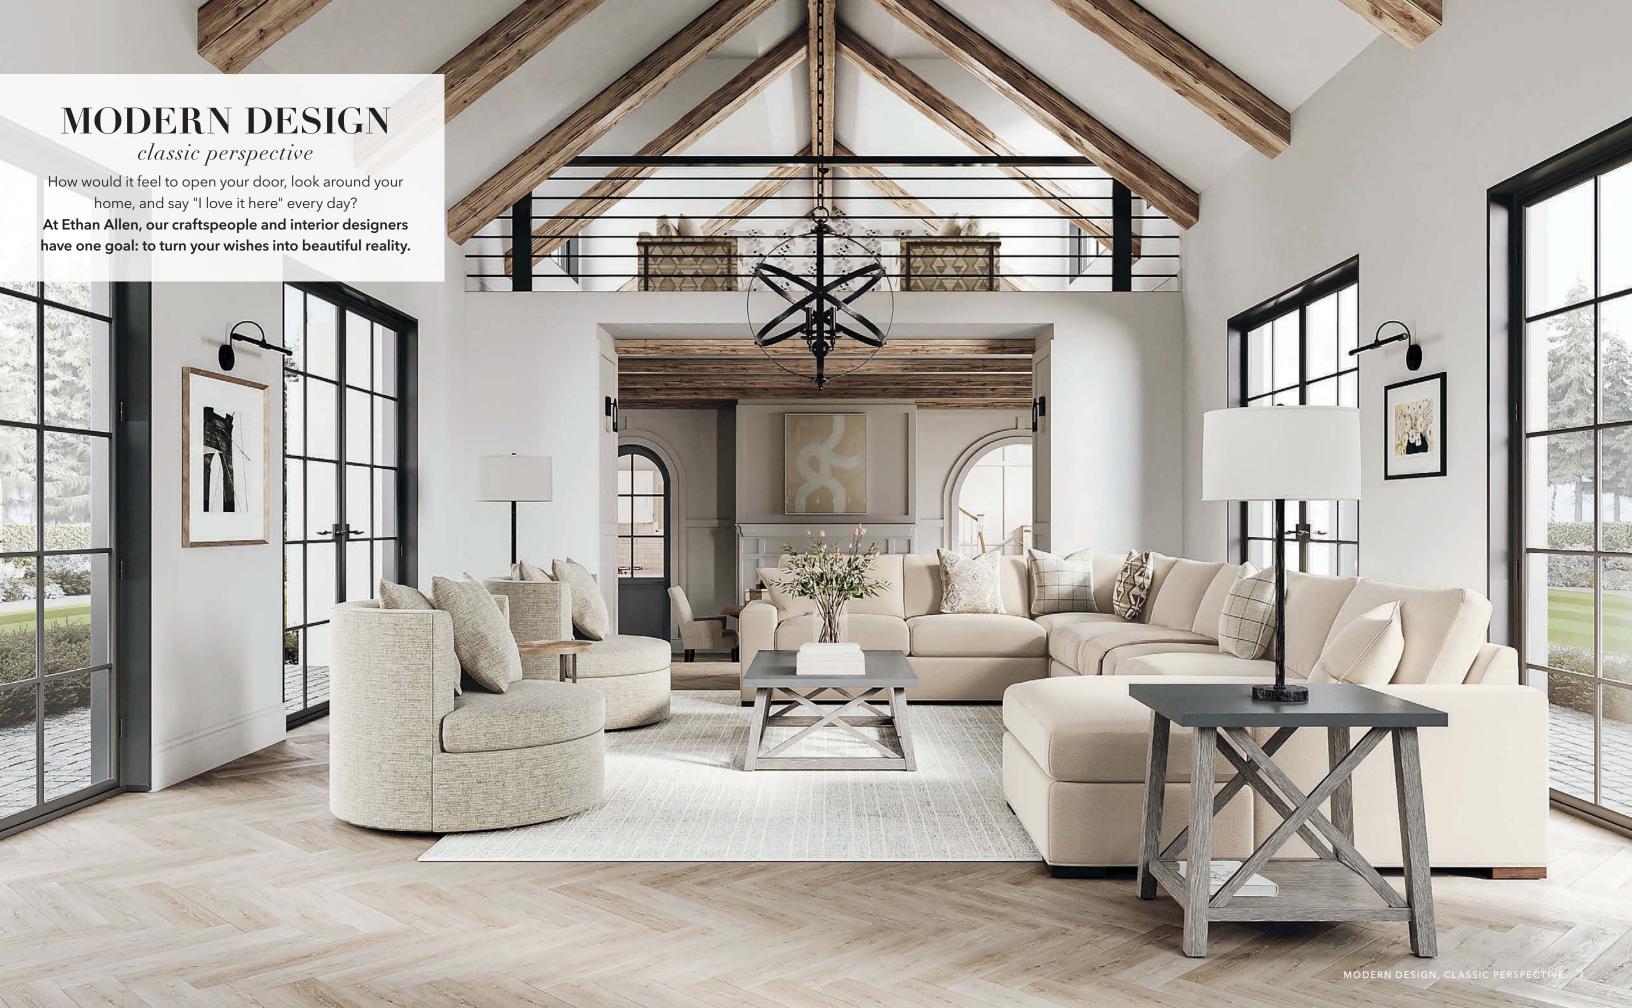

#### INTERIOR DESIGN with the future in mind

Carmen Caceres's journey as an interior designer began when she worked as a set decorator on films and in TV series. "I saw the happiness on people's faces that came from having a home that's beautiful and comfortable," she says. "I wanted to create rooms that went on forever instead of rooms that were taken down after a show ended."

**Carmen Caceres** EA Spirit Award winner: Design Portfolio Excellence New York City, NY

Although she creates designs for any style sensibility, many of Carmen's clients define "beautiful and comfortable" as modern and effortless. "My clients have hectic schedules and hectic lives, so they want something peaceful and minimalistic at home. I try to think about what their needs are now as well as five and ten years from now."

By gearing clients toward neutrals, particularly with large investment pieces, Carmen creates a design base that they can build upon for years to come. She brings in color and texture in textiles and accents; when clients' needs change, they can switch up those items without switching out their furniture.

Ethan Allen designers like Carmen can set the scene in your home for both the here and now and the years to come. Start designing the future of your homebook a complimentary design session today!